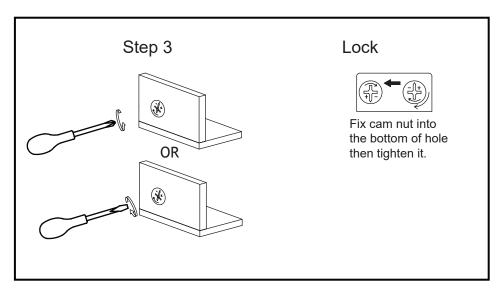

|                   |

| 1 | SIDE PANEL   |
|---|--------------|
| 2 | MIDDLE PANEL |
| 3 | SIDE PANEL   |
| 4 | SHELF        |
| 5 | BACK PANEL   |
| 6 | SKIRT        |
| 7 | SKIRT        |
| 8 | SKIRT        |

| TOP PANEL         |
|-------------------|
| DRAWER SIDE PANEL |
| DRAWER SIDE PANEL |
| DRAWER BACK PANEL |
| DRAWER BASE       |
| DRAWER FRONT      |
| MIDDLE PANEL      |
| SHELF             |
|                   |

| 17 | SHELF        |
|----|--------------|
| 18 | BOTTOM PANEL |
| 19 | SIDE PANEL   |
| 20 | SIDE PANEL   |
| 21 | SKIRT        |
| 22 | TOP PANEL    |
| 23 | SKIRT        |
| 24 | BACK PANEL   |
| 25 | BACK PANEL   |

## **PARTS LIST x2**

#### **CAM LOCK INSTALL METHOD AS FOLLOWS**











#### STEP 3



#### STEP 4



# STEP 5





#### STEP 9





× 2

STEP 10







× 2





STEP 13



STEP 14













### SAFETY BRACKETS INSTRUCTIONS

- Attach one Mounting Plate to the wall with the Large Screws. Make sure to attach the Mounting Plate into a stud. If mounting into brick or masonry you will need to acquire wall anchors.
- 2. Attach the second Mounting Plate to the furniture frame with the Short Screws.
- Move the furniture to its final position. Thread a Wall Strap through the both
  Mounting Plates and tighten until snug. Do not over tighten.
- Make sure that the Mounting Plates are firmly attached to the wall and furniture and that the Wall Strap is snug.



#### To protect your furniture, we suggest the following:

- · Avoid placing your furniture in direct s