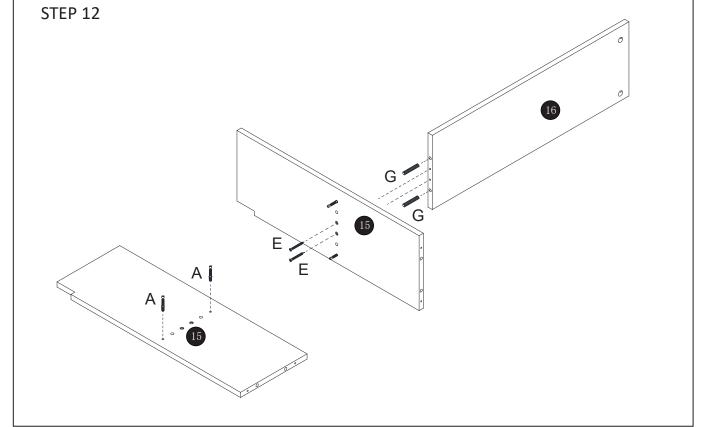

|

| 1 | SIDE PANEL   |
|---|--------------|
| 2 | MIDDLE PANEL |
| 3 | SIDE PANEL   |
| 4 | SHELF        |
| 5 | BACK PANEL   |
| 6 | SKIRT        |
| 7 | SKIRT        |
| 8 | SKIRT        |

| TOP PANEL         |
|-------------------|
| DRAWER SIDE PANEL |
| DRAWER SIDE PANEL |
| DRAWER BACK PANEL |
| DRAWER BASE       |
| DRAWER FRONT      |
| MIDDLE PANEL      |
| SHELF             |
|                   |

| 17 | SHELF        |
|----|--------------|
| 18 | BOTTOM PANEL |
| 19 | SIDE PANEL   |
| 20 | SIDE PANEL   |
| 21 | SKIRT        |
| 22 | TOP PANEL    |
| 23 | SKIRT        |
| 24 | BACK PANEL   |
| 25 | BACK PANEL   |

## **PARTS LIST x2**

#### **CAM LOCK INSTALL METHOD AS FOLLOWS**











#### STEP 3



#### STEP 4



# STEP 5





#### STEP 9





× 2

STEP 10







× 2





STEP 13



STEP 14













### SAFETY BRACKETS INSTRUCTIONS

- Attach one Mounting Plate to the wall with the Large Screws. Make sure to attach the Mounting Plate into a stud. If mounting into brick or masonry you will need to acquire wall anchors.
- 2. Attach the second Mounting Plate to the furniture frame with the Short Screws.
- Move the furniture to its final position. Thread a Wall Strap through the both
  Mounting Plates and tighten until snug. Do not over tighten.
- Make sure that the Mounting Plates are firmly attached to the wall and furniture and that the Wall Strap is snug.



#### To protect your furniture, we suggest the following:

- · Avoid placing your furniture in direct sunlight.
- Do not place furniture directly under windows.
- Do not place sharp materials (knif