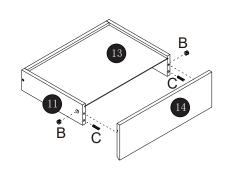

|

| 1 | SIDE PANEL   |
|---|--------------|
| 2 | MIDDLE PANEL |
| 3 | SIDE PANEL   |
| 4 | SHELF        |
| 5 | BACK PANEL   |
| 6 | SKIRT        |
| 7 | SKIRT        |
| 8 | SKIRT        |

| TOP PANEL         |
|-------------------|
| DRAWER SIDE PANEL |
| DRAWER SIDE PANEL |
| DRAWER BACK PANEL |
| DRAWER BASE       |
| DRAWER FRONT      |
| MIDDLE PANEL      |
| SHELF             |
|                   |

| 17 | SHELF        |
|----|--------------|
| 18 | BOTTOM PANEL |
| 19 | SIDE PANEL   |
| 20 | SIDE PANEL   |
| 21 | SKIRT        |
| 22 | TOP PANEL    |
| 23 | SKIRT        |
| 24 | BACK PANEL   |
| 25 | BACK PANEL   |

## **PARTS LIST x2**

#### **CAM LOCK INSTALL METHOD AS FOLLOWS**











#### STEP 3



#### STEP 4



# STEP 5





#### STEP 9





× 2

STEP 10







× 2





STEP 13



STEP 14













### SAFETY BRACKETS INSTRUCTIONS

- Attach one Mounting Plate to the wall with the Large Screws. Make sure to attach the Mounting Plate into a stud. If mounting into brick or masonry you will need to acquire wall anchors.
- 2. Attach the second Mounting Plate to the furniture frame with the Short Screws.
- Move the furniture to its final position. Thread a Wall Strap through the both
  Mounting Plates and tighten until snug. Do not over tighten.
- Make sure that the Mounting Plates are firmly attached to the wall and furniture and that the Wall Strap is snug.



#### To protect your furniture, we suggest the following:

- · Avoid placing your furniture in direct sunlight.
- Do not place furniture directly under windows.
- Do not place sharp ma