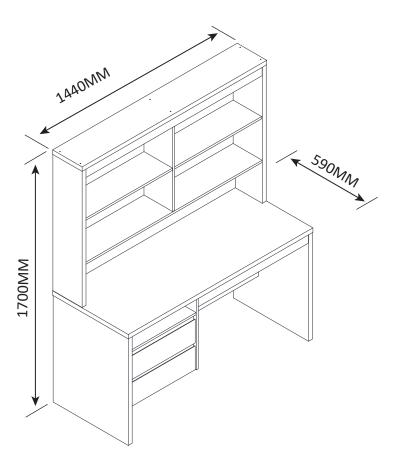

#### **ASSEMBLY INSTRUCTION**

MATTHEW DESK ITEM CODE 69929

Imported by JWA Furniture Pty Ltd, Qld, Brisbane Australia. For any assistance with assembly or for missing parts please refer to your receipt