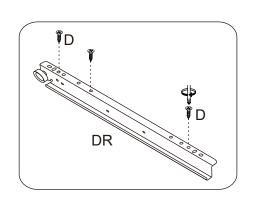

|

| 1 | SIDE PANEL   |
|---|--------------|
| 2 | MIDDLE PANEL |
| 3 | SIDE PANEL   |
| 4 | SHELF        |
| 5 | BACK PANEL   |
| 6 | SKIRT        |
| 7 | SKIRT        |
| 8 | SKIRT        |

| TOP PANEL         |
|-------------------|
| DRAWER SIDE PANEL |
| DRAWER SIDE PANEL |
| DRAWER BACK PANEL |
| DRAWER BASE       |
| DRAWER FRONT      |
| MIDDLE PANEL      |
| SHELF             |
|                   |

| 17 | SHELF        |
|----|--------------|
| 18 | BOTTOM PANEL |
| 19 | SIDE PANEL   |
| 20 | SIDE PANEL   |
| 21 | SKIRT        |
| 22 | TOP PANEL    |
| 23 | SKIRT        |
| 24 | BACK PANEL   |
| 25 | BACK PANEL   |

## **PARTS LIST x2**

#### **CAM LOCK INSTALL METHOD AS FOLLOWS**











#### STEP 3



#### STEP 4



# STEP 5





#### STEP 9





× 2

STEP 10







× 2





STEP 13



STEP 14













### SAFETY BRACKETS INSTRUCTIONS

- Attach one Mounting Plate to the wall with the Large Screws. Make sure to attach the Mounting Plate into a stud. If mounting into brick or masonry you will need to acquire wall anchors.
- 2. Attach the second Mounting Plate to the furniture frame with the Short Screws.
- Move the furniture to its final position. Thread a Wall Strap through the both
  Mounting Plates and tighten until snug. Do not over tighten.
- Make sure that the Mounting Plates are firmly attached to the wall and furniture and that the Wall Strap is snug.



#### To protect your furniture, we suggest the following:

- · Avoid placing your furniture in direct sunlight.
- Do not place furniture directly under windows.
- Do not place sharp mate