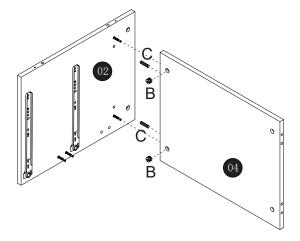

#### **PARTS LIST**

| A  |                                                                                                                                                                                                                                                                                                                                                                                                                                                                                                                                                                                                                                                                                                                                                                                                                                                                                                                                                                                                                                                                                                                                                                                                                                                                                                                                                                                                                                                                                                                                                                                                                                                                                                                                                                                                                                                                                                                                                                                                                                                                                                                                | M6X39mm<br>40pcs | В  |          | M15X12mm<br>40pcs | С  | M8X30mm<br>55pcs | D  | THE RESIDENCE OF THE PERSON OF | M3.5X14mm<br>24pc |
|----|--------------------------------------------------------------------------------------------------------------------------------------------------------------------------------------------------------------------------------------------------------------------------------------------------------------------------------------------------------------------------------------------------------------------------------------------------------------------------------------------------------------------------------------------------------------------------------------------------------------------------------------------------------------------------------------------------------------------------------------------------------------------------------------------------------------------------------------------------------------------------------------------------------------------------------------------------------------------------------------------------------------------------------------------------------------------------------------------------------------------------------------------------------------------------------------------------------------------------------------------------------------------------------------------------------------------------------------------------------------------------------------------------------------------------------------------------------------------------------------------------------------------------------------------------------------------------------------------------------------------------------------------------------------------------------------------------------------------------------------------------------------------------------------------------------------------------------------------------------------------------------------------------------------------------------------------------------------------------------------------------------------------------------------------------------------------------------------------------------------------------------|------------------|----|----------|-------------------|----|------------------|----|--------------------------------------------------------------------------------------------------------------------------------------------------------------------------------------------------------------------------------------------------------------------------------------------------------------------------------------------------------------------------------------------------------------------------------------------------------------------------------------------------------------------------------------------------------------------------------------------------------------------------------------------------------------------------------------------------------------------------------------------------------------------------------------------------------------------------------------------------------------------------------------------------------------------------------------------------------------------------------------------------------------------------------------------------------------------------------------------------------------------------------------------------------------------------------------------------------------------------------------------------------------------------------------------------------------------------------------------------------------------------------------------------------------------------------------------------------------------------------------------------------------------------------------------------------------------------------------------------------------------------------------------------------------------------------------------------------------------------------------------------------------------------------------------------------------------------------------------------------------------------------------------------------------------------------------------------------------------------------------------------------------------------------------------------------------------------------------------------------------------------------|-------------------|
| E  | ATTENTION OF THE PERSON OF THE | M5X40mm<br>10pcs | F  | Q        | 4pcs              | G  | M8X50mm<br>2pc   | Н  |                                                                                                                                                                                                                                                                                                                                                                                                                                                                                                                                                                                                                                                                                                                                                                                                                                                                                                                                                                                                                                                                                                                                                                                                                                                                                                                                                                                                                                                                                                                                                                                                                                                                                                                                                                                                                                                                                                                                                                                                                                                                                                                                | M5X60mm<br>6pcs   |
| 1  |                                                                                                                                                                                                                                                                                                                                                                                                                                                                                                                                                                                                                                                                                                                                                                                                                                                                                                                                                                                                                                                                                                                                                                                                                                                                                                                                                                                                                                                                                                                                                                                                                                                                                                                                                                                                                                                                                                                                                                                                                                                                                                                                | M3X16mm<br>19pcs | J  | <b>#</b> | 2pcs              | K  | M3.5X12mm<br>8pc | L  |                                                                                                                                                                                                                                                                                                                                                                                                                                                                                                                                                                                                                                                                                                                                                                                                                                                                                                                                                                                                                                                                                                                                                                                                                                                                                                                                                                                                                                                                                                                                                                                                                                                                                                                                                                                                                                                                                                                                                                                                                                                                                                                                | 2pc               |
| М  |                                                                                                                                                                                                                                                                                                                                                                                                                                                                                                                                                                                                                                                                                                                                                                                                                                                                                                                                                                                                                                                                                                                                                                                                                                                                                                                                                                                                                                                                                                                                                                                                                                                                                                                                                                                                                                                                                                                                                                                                                                                                                                                                | 2pcs             | CL |          | 2pcs              | CR | 2pcs             | DL |                                                                                                                                                                                                                                                                                                                                                                                                                                                                                                                                                                                                                                                                                                                                                                                                                                                                                                                                                                                                                                                                                                                                                                                                                                                                                                                                                                                                                                                                                                                                                                                                                                                                                                                                                                                                                                                                                                                                                                                                                                                                                                                                | 2pcs              |
| DR |                                                                                                                                                                                                                                                                                                                                                                                                                                                                                                                                                                                                                                                                                                                                                                                                                                                                                                                                                                                                                                                                                                                                                                                                                                                                                                                                                                                                                                                                                                                                                                                                                                                                                                                                                                                                                                                                                                                                                                                                                                                                                                                                | 2pcs             |    |          |                   |    |                  |    |                                                                                                                                                                                                                                                                                                                                                                                                                                                                                                                                                                                                                                                                                                                                                                                                                                                                                                                                                                                                                                                                                                                                                                                                                                                                                                                                                                                                                                                                                                                                                                                                                                                                                                                                                                                                                                                                                                                                                                                                                                                                                                                                |                   |

| 1 | SIDE PANEL   |
|---|--------------|
| 2 | MIDDLE PANEL |
| 3 | SIDE PANEL   |
| 4 | SHELF        |
| 5 | BACK PANEL   |
| 6 | SKIRT        |
| 7 | SKIRT        |
| 8 | SKIRT        |

| TOP PANEL         |
|-------------------|
| DRAWER SIDE PANEL |
| DRAWER SIDE PANEL |
| DRAWER BACK PANEL |
| DRAWER BASE       |
| DRAWER FRONT      |
| MIDDLE PANEL      |
| SHELF             |
|                   |