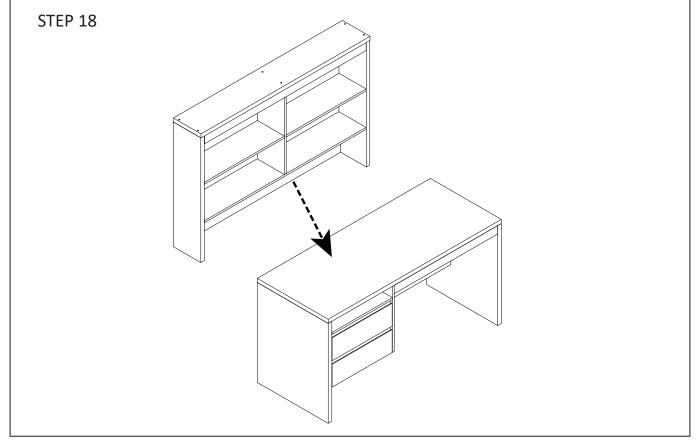

-------------|
| 2 | MIDDLE PANEL |
| 3 | SIDE PANEL   |
| 4 | SHELF        |
| 5 | BACK PANEL   |
| 6 | SKIRT        |
| 7 | SKIRT        |
| 8 | SKIRT        |

| TOP PANEL         |
|-------------------|
| DRAWER SIDE PANEL |
| DRAWER SIDE PANEL |
| DRAWER BACK PANEL |
| DRAWER BASE       |
| DRAWER FRONT      |
| MIDDLE PANEL      |
| SHELF             |
|                   |

| 17 | SHELF        |
|----|--------------|
| 18 | BOTTOM PANEL |
| 19 | SIDE PANEL   |
| 20 | SIDE PANEL   |
| 21 | SKIRT        |
| 22 | TOP PANEL    |
| 23 | SKIRT        |
| 24 | BACK PANEL   |
| 25 | BACK PANEL   |

## **PARTS LIST x2**

#### **CAM LOCK INSTALL METHOD AS FOLLOWS**











#### STEP 3



#### STEP 4



# STEP 5





#### STEP 9





× 2

STEP 10







× 2





STEP 13



STEP 14













### SAFETY BRACKETS INSTRUCTIONS

- Attach one Mounting Plate to the wall with the Large Screws. Make sure to attach the Mounting Plate into a stud. If mounting into brick or masonry you will need to acquire wall anchors.
- 2. Attach the second Mounting Plate to the furniture frame with the Short Screws.
- Move the furniture to its final position. Thread a Wall Strap through the both
  Mounting Plates and tighten until snug. Do not over tighten.
- Make sure that the Mounting Plates are firmly attached to the wall and furniture and that the Wall Strap is snug.



#### To protect your furniture, we suggest the following:

- · Avoid placing your furniture in direct sunlight.
- Do not place furniture directly under windows.
- Do not place sharp materials (knife, fork, etc.) directly onto y