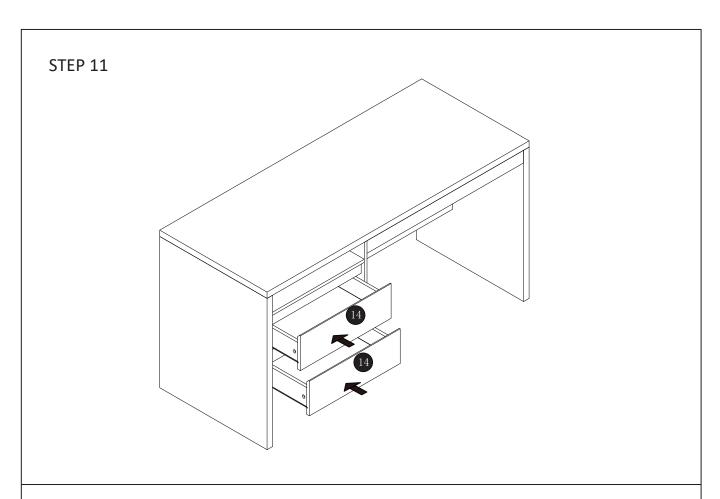

|

| 1 | SIDE PANEL   |
|---|--------------|
| 2 | MIDDLE PANEL |
| 3 | SIDE PANEL   |
| 4 | SHELF        |
| 5 | BACK PANEL   |
| 6 | SKIRT        |
| 7 | SKIRT        |
| 8 | SKIRT        |

| TOP PANEL         |
|-------------------|
| DRAWER SIDE PANEL |
| DRAWER SIDE PANEL |
| DRAWER BACK PANEL |
| DRAWER BASE       |
| DRAWER FRONT      |
| MIDDLE PANEL      |
| SHELF             |
|                   |

| 17 | SHELF        |
|----|--------------|
| 18 | BOTTOM PANEL |
| 19 | SIDE PANEL   |
| 20 | SIDE PANEL   |
| 21 | SKIRT        |
| 22 | TOP PANEL    |
| 23 | SKIRT        |
| 24 | BACK PANEL   |
| 25 | BACK PANEL   |

## **PARTS LIST x2**

#### **CAM LOCK INSTALL METHOD AS FOLLOWS**











#### STEP 3



#### STEP 4



# STEP 5





#### STEP 9





× 2

STEP 10







× 2





STEP 13



STEP 14













### SAFETY BRACKETS INSTRUCTIONS

- Attach one Mounting Plate to the wall with the Large Screws. Make sure to attach the Mounting Plate into a stud. If mounting into brick or masonry you will need to acquire wall anchors.
- 2. Attach the second Mounting Plate to the furniture frame with the Short Screws.
- Move the furniture to its final position. Thread a Wall Strap through the both
  Mounting Plates and tighten until snug. Do not over tighten.
- Make sure that the Mounting Plates are firmly attached to the wall and furniture and that the Wall Strap is snug.



#### To protect your furniture, we suggest the following:

- · Avoid placing your furniture in direct sunlight.
- Do not place furniture directly under windows.
- Do not place sharp materials (kn