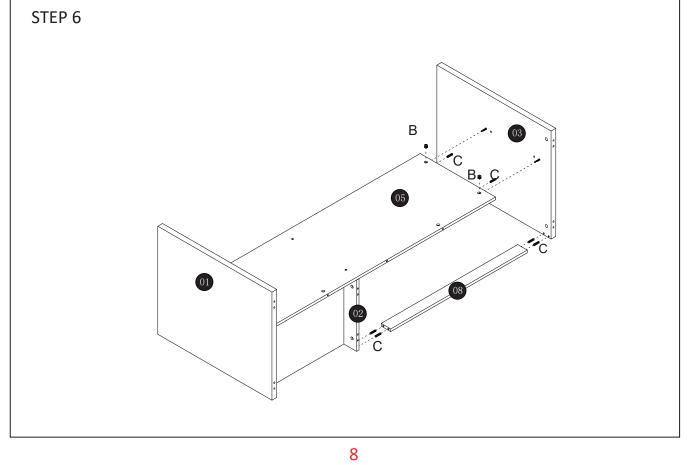

|                   |

| 1 | SIDE PANEL   |
|---|--------------|
| 2 | MIDDLE PANEL |
| 3 | SIDE PANEL   |
| 4 | SHELF        |
| 5 | BACK PANEL   |
| 6 | SKIRT        |
| 7 | SKIRT        |
| 8 | SKIRT        |

| TOP PANEL         |
|-------------------|
| DRAWER SIDE PANEL |
| DRAWER SIDE PANEL |
| DRAWER BACK PANEL |
| DRAWER BASE       |
| DRAWER FRONT      |
| MIDDLE PANEL      |
| SHELF             |
|                   |

| 17 | SHELF        |
|----|--------------|
| 18 | BOTTOM PANEL |
| 19 | SIDE PANEL   |
| 20 | SIDE PANEL   |
| 21 | SKIRT        |
| 22 | TOP PANEL    |
| 23 | SKIRT        |
| 24 | BACK PANEL   |
| 25 | BACK PANEL   |

## **PARTS LIST x2**

#### **CAM LOCK INSTALL METHOD AS FOLLOWS**











#### STEP 3



#### STEP 4



# STEP 5





#### STEP 9





× 2

STEP 10







× 2





STEP 13



STEP 14













### SAFETY BRACKETS INSTRUCTIONS

- Attach one Mounting Plate to the wall with the Large Screws. Make sure to attach the Mounting Plate into a stud. If mounting into brick or masonry you will need to acquire wall anchors.
- 2. Attach the second Mounting Plate to the furniture frame with the Short Screws.
- Move the furniture to its final position. Thread a Wall Strap through the both
  Mounting Plates and tighten until snug. Do not over tighten.
- Make sure that the Mounting Plates are firmly attached to the wall and furniture and that the Wall Strap is snug.



#### To protect your furniture, we suggest the following:

- · Avoid placing your furniture in direct sunlight.
- Do not place furniture directly und