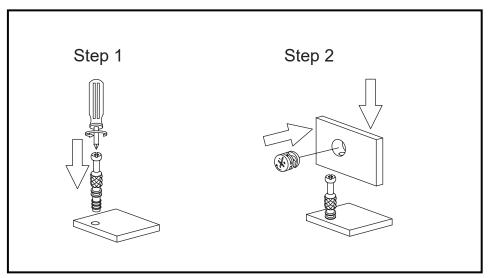

|                   |

| 1 | SIDE PANEL   |
|---|--------------|
| 2 | MIDDLE PANEL |
| 3 | SIDE PANEL   |
| 4 | SHELF        |
| 5 | BACK PANEL   |
| 6 | SKIRT        |
| 7 | SKIRT        |
| 8 | SKIRT        |

| TOP PANEL         |
|-------------------|
| DRAWER SIDE PANEL |
| DRAWER SIDE PANEL |
| DRAWER BACK PANEL |
| DRAWER BASE       |
| DRAWER FRONT      |
| MIDDLE PANEL      |
| SHELF             |
|                   |

| 17 | SHELF        |
|----|--------------|
| 18 | BOTTOM PANEL |
| 19 | SIDE PANEL   |
| 20 | SIDE PANEL   |
| 21 | SKIRT        |
| 22 | TOP PANEL    |
| 23 | SKIRT        |
| 24 | BACK PANEL   |
| 25 | BACK PANEL   |

## **PARTS LIST x2**

#### **CAM LOCK INSTALL METHOD AS FOLLOWS**











#### STEP 3



#### STEP 4



# STEP 5





#### STEP 9





× 2

STEP 10







× 2





STEP 13



STEP 14













### SAFETY BRACKETS INSTRUCTIONS

- Attach one Mounting Plate to the wall with the Large Screws. Make sure to attach the Mounting Plate into a stud. If mounting into brick or masonry you will need to acquire wall anchors.
- 2. Attach the second Mounting Plate to the furniture frame with the Short Screws.
- Move the furniture to its final position. Thread a Wall Strap through the both
  Mounting Plates and tighten until snug. Do not over tighten.
- Make sure that the Mounting Plates are firmly attached to the wall and furniture and that the Wall Strap is snug.



#### To protect your furniture, we suggest the following:

- · Avoid placing your furniture in direct