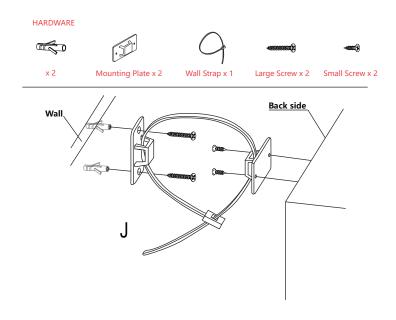

### SAFETY BRACKETS INSTRUCTIONS

- Attach one Mounting Plate to the wall with the Large Screws. Make sure to attach the Mounting Plate into a stud. If mounting into brick or masonry you will need to acquire wall anchors.
- 2. Attach the second Mounting Plate to the furniture frame with the Short Screws.
- Move the furniture to its final position. Thread a Wall Strap through the both
  Mounting Plates and tighten until snug. Do not over tighten.
- Make sure that the Mounting Plates are firmly attached to the wall and furniture and that the Wall Strap is snug.