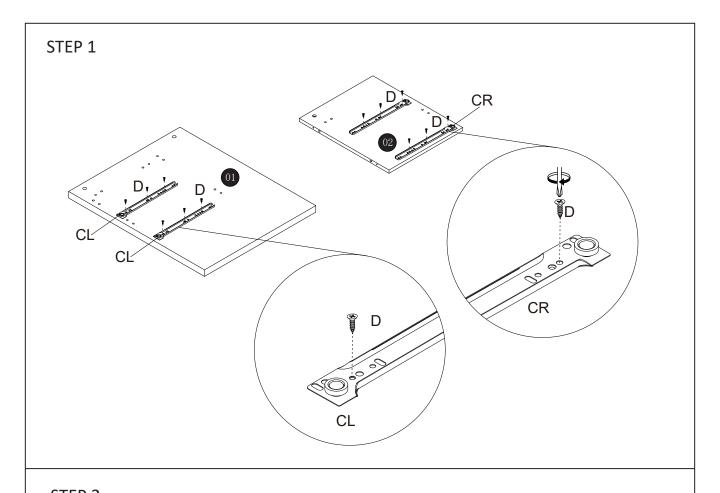

#### **PARTS LIST**

| A  |                                                                                                                                                                                                                                                                                                                                                                                                                                                                                                                                                                                                                                                                                                                                                                                                                                                                                                                                                                                                                                                                                                                                                                                                                                                                                                                                                                                                                                                                                                                                                                                                                                                                                                                                                                                                                                                                                                                                                                                                                                                                                                                                | M6X39mm<br>40pcs | В  |          | M15X12mm<br>40pcs | С  | M8X30mm<br>55pcs | D  | THE RESIDENCE OF THE PERSON OF | M3.5X14mm<br>24pc |
|----|--------------------------------------------------------------------------------------------------------------------------------------------------------------------------------------------------------------------------------------------------------------------------------------------------------------------------------------------------------------------------------------------------------------------------------------------------------------------------------------------------------------------------------------------------------------------------------------------------------------------------------------------------------------------------------------------------------------------------------------------------------------------------------------------------------------------------------------------------------------------------------------------------------------------------------------------------------------------------------------------------------------------------------------------------------------------------------------------------------------------------------------------------------------------------------------------------------------------------------------------------------------------------------------------------------------------------------------------------------------------------------------------------------------------------------------------------------------------------------------------------------------------------------------------------------------------------------------------------------------------------------------------------------------------------------------------------------------------------------------------------------------------------------------------------------------------------------------------------------------------------------------------------------------------------------------------------------------------------------------------------------------------------------------------------------------------------------------------------------------------------------|------------------|----|----------|-------------------|----|------------------|----|--------------------------------------------------------------------------------------------------------------------------------------------------------------------------------------------------------------------------------------------------------------------------------------------------------------------------------------------------------------------------------------------------------------------------------------------------------------------------------------------------------------------------------------------------------------------------------------------------------------------------------------------------------------------------------------------------------------------------------------------------------------------------------------------------------------------------------------------------------------------------------------------------------------------------------------------------------------------------------------------------------------------------------------------------------------------------------------------------------------------------------------------------------------------------------------------------------------------------------------------------------------------------------------------------------------------------------------------------------------------------------------------------------------------------------------------------------------------------------------------------------------------------------------------------------------------------------------------------------------------------------------------------------------------------------------------------------------------------------------------------------------------------------------------------------------------------------------------------------------------------------------------------------------------------------------------------------------------------------------------------------------------------------------------------------------------------------------------------------------------------------|-------------------|
| E  | ATTENTION OF THE PERSON OF THE | M5X40mm<br>10pcs | F  | Q        | 4pcs              | G  | M8X50mm<br>2pc   | Н  |                                                                                                                                                                                                                                                                                                                                                                                                                                                                                                                                                                                                                                                                                                                                                                                                                                                                                                                                                                                                                                                                                                                                                                                                                                                                                                                                                                                                                                                                                                                                                                                                                                                                                                                                                                                                                                                                                                                                                                                                                                                                                                                                | M5X60mm<br>6pcs   |
| 1  |                                                                                                                                                                                                                                                                                                                                                                                                                                                                                                                                                                                                                                                                                                                                                                                                                                                                                                                                                                                                                                                                                                                                                                                                                                                                                                                                                                                                                                                                                                                                                                                                                                                                                                                                                                                                                                                                                                                                                                                                                                                                                                                                | M3X16mm<br>19pcs | J  | <b>#</b> | 2pcs              | K  | M3.5X12mm<br>8pc | L  |                                                                                                                                                                                                                                                                                                                                                                                                                                                                                                                                                                                                                                                                                                                                                                                                                                                                                                                                                                                                                                                                                                                                                                                                                                                                                                                                                                                                                                                                                                                                                                                                                                                                                                                                                                                                                                                                                                                                                                                                                                                                                                                                | 2pc               |
| М  |                                                                                                                                                                                                                                                                                                                                                                                                                                                                                                                                                                                                                                                                                                                                                                                                                                                                                                                                                                                                                                                                                                                                                                                                                                                                                                                                                                                                                                                                                                                                                                                                                                                                                                                                                                                                                                                                                                                                                                                                                                                                                                                                | 2pcs             | CL |          | 2pcs              | CR | 2pcs             | DL |                                                                                                                                                                                                                                                                                                                                                                                                                                                                                                                                                                                                                                                                                                                                                                                                                                                                                                                                                                                                                                                                                                                                                                                                                                                                                                                                                                                                                                                                                                                                                                                                                                                                                                                                                                                                                                                                                                                                                                                                                                                                                                                                | 2pcs              |
| DR |                                                                                                                                                                                                                                                                                                                                                                                                                                                                                                                                                                                                                                                                                                                                                                                                                                                                                                                                                                                                                                                                                                                                                                                                                                                                                                                                                                                                                                                                                                                                                                                                                                                                                                                                                                                                                                                                                                                                                                                                                                                                                                                                | 2pcs             |    |          |                   |    |                  |    |                                                                                                                                                                                                                                                                                                                                                                                                                                                                                                                                                                                                                                                                                                                                                                                                                                                                                                                                                                                                                                                                                                                                                                                                                                                                                                                                                                                                                                                                                                                                                                                                                                                                                                                                                                                                                                                                                                                                                                                                                                                                                                                                |                   |

| 1 | SIDE PANEL   |
|---|--------------|
| 2 | MIDDLE PANEL |
| 3 | SIDE PANEL   |
| 4 | SHELF        |
| 5 | BACK PANEL   |
| 6 | SKIRT        |
| 7 | SKIRT        |
| 8 | SKIRT        |

| TOP PANEL         |
|-------------------|
| DRAWER SIDE PANEL |
| DRAWER SIDE PANEL |
| DRAWER BACK PANEL |
| DRAWER BASE       |
| DRAWER FRONT      |
| MIDDLE PANEL      |
| SHELF             |
|                   |