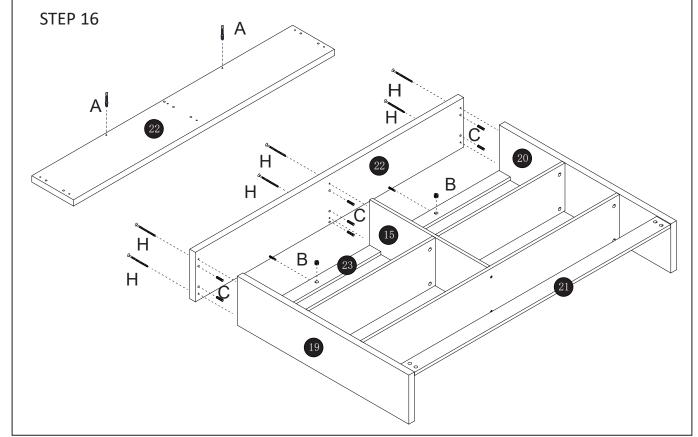

| 17 | SHELF        |
|----|--------------|
| 18 | BOTTOM PANEL |
| 19 | SIDE PANEL   |
| 20 | SIDE PANEL   |
| 21 | SKIRT        |
| 22 | TOP PANEL    |
| 23 | SKIRT        |
| 24 | BACK PANEL   |
| 25 | BACK PANEL   |