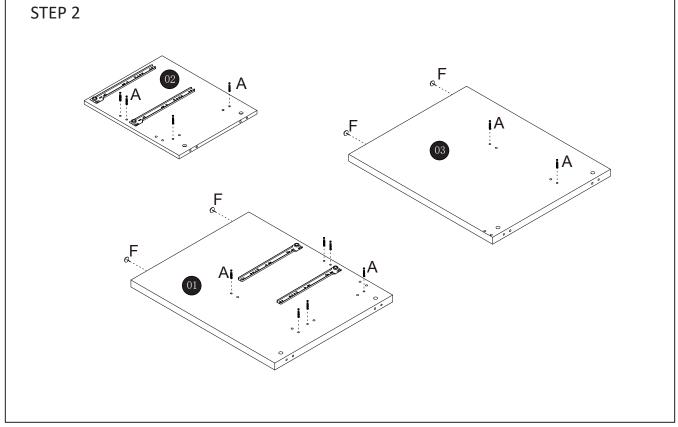

#### **PARTS LIST**

| A  |                                                                                                                                                                                                                                                                                                                                                                                                                                                                                                                                                                                                                                                                                                                                                                                                                                                                                                                                                                                                                                                                                                                                                                                                                                                                                                                                                                                                                                                                                                                                                                                                                                                                                                                                                                                                                                                                                                                                                                                                                                                                                                                                | M6X39mm<br>40pcs | В  |          | M15X12mm<br>40pcs | С  | M8X30mm<br>55pcs | D  | THE RESIDENCE OF THE PERSON OF | M3.5X14mm<br>24pc |
|----|--------------------------------------------------------------------------------------------------------------------------------------------------------------------------------------------------------------------------------------------------------------------------------------------------------------------------------------------------------------------------------------------------------------------------------------------------------------------------------------------------------------------------------------------------------------------------------------------------------------------------------------------------------------------------------------------------------------------------------------------------------------------------------------------------------------------------------------------------------------------------------------------------------------------------------------------------------------------------------------------------------------------------------------------------------------------------------------------------------------------------------------------------------------------------------------------------------------------------------------------------------------------------------------------------------------------------------------------------------------------------------------------------------------------------------------------------------------------------------------------------------------------------------------------------------------------------------------------------------------------------------------------------------------------------------------------------------------------------------------------------------------------------------------------------------------------------------------------------------------------------------------------------------------------------------------------------------------------------------------------------------------------------------------------------------------------------------------------------------------------------------|------------------|----|----------|-------------------|----|------------------|----|--------------------------------------------------------------------------------------------------------------------------------------------------------------------------------------------------------------------------------------------------------------------------------------------------------------------------------------------------------------------------------------------------------------------------------------------------------------------------------------------------------------------------------------------------------------------------------------------------------------------------------------------------------------------------------------------------------------------------------------------------------------------------------------------------------------------------------------------------------------------------------------------------------------------------------------------------------------------------------------------------------------------------------------------------------------------------------------------------------------------------------------------------------------------------------------------------------------------------------------------------------------------------------------------------------------------------------------------------------------------------------------------------------------------------------------------------------------------------------------------------------------------------------------------------------------------------------------------------------------------------------------------------------------------------------------------------------------------------------------------------------------------------------------------------------------------------------------------------------------------------------------------------------------------------------------------------------------------------------------------------------------------------------------------------------------------------------------------------------------------------------|-------------------|
| E  | ATTENTION OF THE PERSON OF THE | M5X40mm<br>10pcs | F  | Q        | 4pcs              | G  | M8X50mm<br>2pc   | Н  |                                                                                                                                                                                                                                                                                                                                                                                                                                                                                                                                                                                                                                                                                                                                                                                                                                                                                                                                                                                                                                                                                                                                                                                                                                                                                                                                                                                                                                                                                                                                                                                                                                                                                                                                                                                                                                                                                                                                                                                                                                                                                                                                | M5X60mm<br>6pcs   |
| 1  |                                                                                                                                                                                                                                                                                                                                                                                                                                                                                                                                                                                                                                                                                                                                                                                                                                                                                                                                                                                                                                                                                                                                                                                                                                                                                                                                                                                                                                                                                                                                                                                                                                                                                                                                                                                                                                                                                                                                                                                                                                                                                                                                | M3X16mm<br>19pcs | J  | <b>#</b> | 2pcs              | K  | M3.5X12mm<br>8pc | L  |                                                                                                                                                                                                                                                                                                                                                                                                                                                                                                                                                                                                                                                                                                                                                                                                                                                                                                                                                                                                                                                                                                                                                                                                                                                                                                                                                                                                                                                                                                                                                                                                                                                                                                                                                                                                                                                                                                                                                                                                                                                                                                                                | 2pc               |
| М  |                                                                                                                                                                                                                                                                                                                                                                                                                                                                                                                                                                                                                                                                                                                                                                                                                                                                                                                                                                                                                                                                                                                                                                                                                                                                                                                                                                                                                                                                                                                                                                                                                                                                                                                                                                                                                                                                                                                                                                                                                                                                                                                                | 2pcs             | CL |          | 2pcs              | CR | 2pcs             | DL |                                                                                                                                                                                                                                                                                                                                                                                                                                                                                                                                                                                                                                                                                                                                                                                                                                                                                                                                                                                                                                                                                                                                                                                                                                                                                                                                                                                                                                                                                                                                                                                                                                                                                                                                                                                                                                                                                                                                                                                                                                                                                                                                | 2pcs              |
| DR |                                                                                                                                                                                                                                                                                                                                                                                                                                                                                                                                                                                                                                                                                                                                                                                                                                                                                                                                                                                                                                                                                                                                                                                                                                                                                                                                                                                                                                                                                                                                                                                                                                                                                                                                                                                                                                                                                                                                                                                                                                                                                                                                | 2pcs             |    |          |                   |    |                  |    |                                                                                                                                                                                                                                                                                                                                                                                                                                                                                                                                                                                                                                                                                                                                                                                                                                                                                                                                                                                                                                                                                                                                                                                                                                                                                                                                                                                                                                                                                                                                                                                                                                                                                                                                                                                                                                                                                                                                                                                                                                                                                                                                |                   |

| 1 | SIDE PANEL   |
|---|--------------|
| 2 | MIDDLE PANEL |
| 3 | SIDE PANEL   |
| 4 | SHELF        |
| 5 | BACK PANEL   |
| 6 | SKIRT        |
| 7 | SKIRT        |
| 8 | SKIRT        |

| TOP PANEL         |
|-------------------|
| DRAWER SIDE PANEL |
| DRAWER SIDE PANEL |
| DRAWER BACK PANEL |
| DRAWER BASE       |
| DRAWER FRONT      |
| MIDDLE PANEL      |
| SHELF             |
|                   |