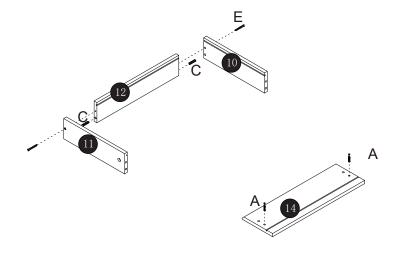

|                   |

| 1 | SIDE PANEL   |
|---|--------------|
| 2 | MIDDLE PANEL |
| 3 | SIDE PANEL   |
| 4 | SHELF        |
| 5 | BACK PANEL   |
| 6 | SKIRT        |
| 7 | SKIRT        |
| 8 | SKIRT        |

| TOP PANEL         |
|-------------------|
| DRAWER SIDE PANEL |
| DRAWER SIDE PANEL |
| DRAWER BACK PANEL |
| DRAWER BASE       |
| DRAWER FRONT      |
| MIDDLE PANEL      |
| SHELF             |
|                   |

| 17 | SHELF        |
|----|--------------|
| 18 | BOTTOM PANEL |
| 19 | SIDE PANEL   |
| 20 | SIDE PANEL   |
| 21 | SKIRT        |
| 22 | TOP PANEL    |
| 23 | SKIRT        |
| 24 | BACK PANEL   |
| 25 | BACK PANEL   |

## **PARTS LIST x2**

#### **CAM LOCK INSTALL METHOD AS FOLLOWS**











#### STEP 3



#### STEP 4



# STEP 5





#### STEP 9





× 2

STEP 10







× 2





STEP 13



STEP 14













### SAFETY BRACKETS INSTRUCTIONS

- Attach one Mounting Plate to the wall with the Large Screws. Make sure to attach the Mounting Plate into a stud. If mounting into brick or masonry you will need to acquire wall anchors.
- 2. Attach the second Mounting Plate to the furniture frame with the Short Screws.
- Move the furniture to its final position. Thread a Wall Strap through the both
  Mounting Plates and tighten until snug. Do not over tighten.
- Make sure that the Mounting Plates are firmly attached to the wall and furniture and that the Wall Strap is snug.



#### To protect your furniture, we suggest the following:

- · Avoid placing your furniture in direct sunlight.
- Do not place furniture directly under windows.
- Do