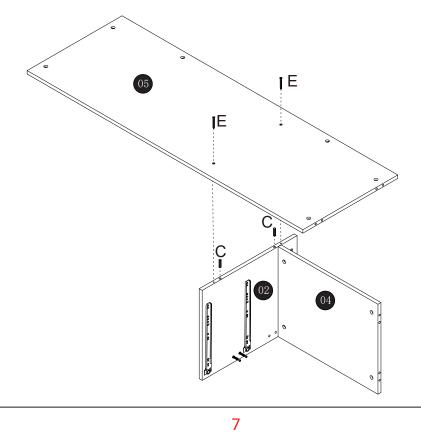

|                   |

| 1 | SIDE PANEL   |
|---|--------------|
| 2 | MIDDLE PANEL |
| 3 | SIDE PANEL   |
| 4 | SHELF        |
| 5 | BACK PANEL   |
| 6 | SKIRT        |
| 7 | SKIRT        |
| 8 | SKIRT        |

| TOP PANEL         |
|-------------------|
| DRAWER SIDE PANEL |
| DRAWER SIDE PANEL |
| DRAWER BACK PANEL |
| DRAWER BASE       |
| DRAWER FRONT      |
| MIDDLE PANEL      |
| SHELF             |
|                   |

| 17 | SHELF        |
|----|--------------|
| 18 | BOTTOM PANEL |
| 19 | SIDE PANEL   |
| 20 | SIDE PANEL   |
| 21 | SKIRT        |
| 22 | TOP PANEL    |
| 23 | SKIRT        |
| 24 | BACK PANEL   |
| 25 | BACK PANEL   |

## **PARTS LIST x2**

#### **CAM LOCK INSTALL METHOD AS FOLLOWS**











#### STEP 3



#### STEP 4



# STEP 5





#### STEP 9





× 2

STEP 10







× 2





STEP 13



STEP 14













### SAFETY BRACKETS INSTRUCTIONS

- Attach one Mounting Plate to the wall with the Large Screws. Make sure to attach the Mounting Plate into a stud. If mounting into brick or masonry you will need to acquire wall anchors.
- 2. Attach the second Mounting Plate to the furniture frame with the Short Screws.
- Move the furniture to its final position. Thread a Wall Strap through the both
  Mounting Plates and tighten until snug. Do not over tighten.
- Make sure that the Mounting Plates are firmly attached to the wall and furniture and that the Wall Strap is snug.



#### To protect your furniture, we suggest the following:

- · Avoid placing your furniture in direct sunlight.
- Do not place furniture