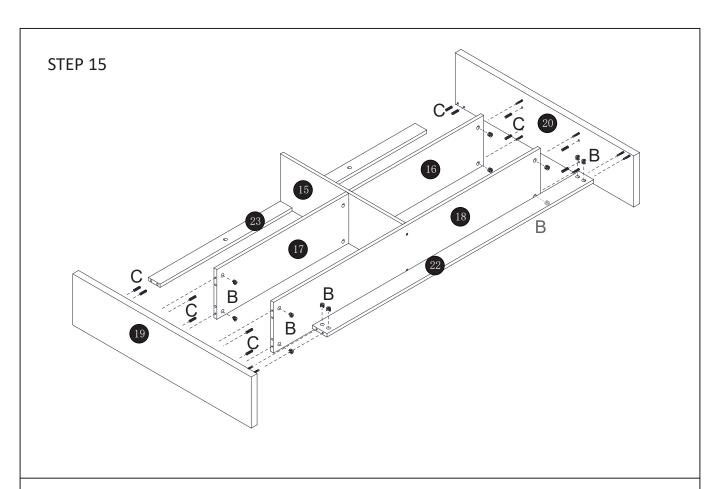

| 17 | SHELF        |
|----|--------------|
| 18 | BOTTOM PANEL |
| 19 | SIDE PANEL   |
| 20 | SIDE PANEL   |
| 21 | SKIRT        |
| 22 | TOP PANEL    |
| 23 | SKIRT        |
| 24 | BACK PANEL   |
| 25 | BACK PANEL   |