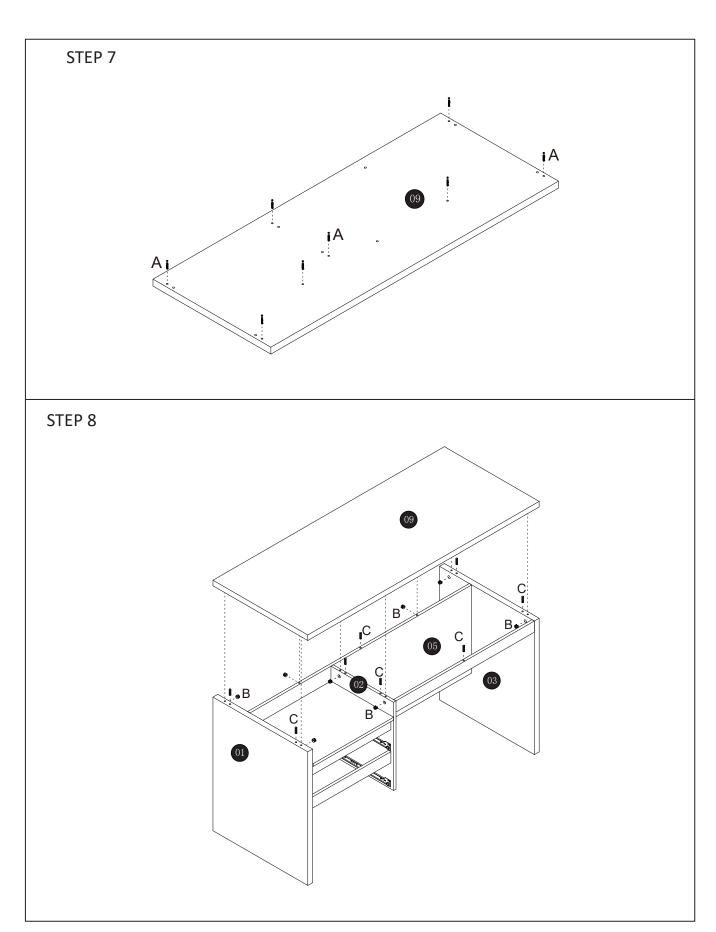

|                   |

| 1 | SIDE PANEL   |
|---|--------------|
| 2 | MIDDLE PANEL |
| 3 | SIDE PANEL   |
| 4 | SHELF        |
| 5 | BACK PANEL   |
| 6 | SKIRT        |
| 7 | SKIRT        |
| 8 | SKIRT        |

| TOP PANEL         |
|-------------------|
| DRAWER SIDE PANEL |
| DRAWER SIDE PANEL |
| DRAWER BACK PANEL |
| DRAWER BASE       |
| DRAWER FRONT      |
| MIDDLE PANEL      |
| SHELF             |
|                   |

| 17 | SHELF        |
|----|--------------|
| 18 | BOTTOM PANEL |
| 19 | SIDE PANEL   |
| 20 | SIDE PANEL   |
| 21 | SKIRT        |
| 22 | TOP PANEL    |
| 23 | SKIRT        |
| 24 | BACK PANEL   |
| 25 | BACK PANEL   |

## **PARTS LIST x2**

#### **CAM LOCK INSTALL METHOD AS FOLLOWS**











#### STEP 3



#### STEP 4



# STEP 5





#### STEP 9





× 2

STEP 10







× 2





STEP 13



STEP 14













### SAFETY BRACKETS INSTRUCTIONS

- Attach one Mounting Plate to the wall with the Large Screws. Make sure to attach the Mounting Plate into a stud. If mounting into brick or masonry you will need to acquire wall anchors.
- 2. Attach the second Mounting Plate to the furniture frame with the Short Screws.
- Move the furniture to its final position. Thread a Wall Strap through the both
  Mounting Plates and tighten until snug. Do not over tighten.
- Make sure that the Mounting Plates are firmly attached to the wall and furniture and that the Wall Strap is snug.



#### To protect your furniture, we suggest the following:

- · Avoid placing your furniture in direct sunlight.
- Do not place furniture directly under