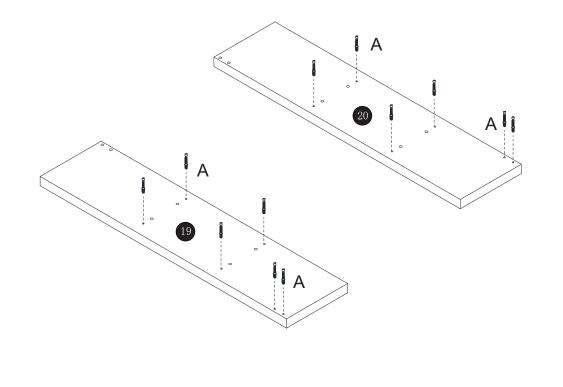

|
|---|--------------|
| 2 | MIDDLE PANEL |
| 3 | SIDE PANEL   |
| 4 | SHELF        |
| 5 | BACK PANEL   |
| 6 | SKIRT        |
| 7 | SKIRT        |
| 8 | SKIRT        |

| TOP PANEL         |
|-------------------|
| DRAWER SIDE PANEL |
| DRAWER SIDE PANEL |
| DRAWER BACK PANEL |
| DRAWER BASE       |
| DRAWER FRONT      |
| MIDDLE PANEL      |
| SHELF             |
|                   |

| 17 | SHELF        |
|----|--------------|
| 18 | BOTTOM PANEL |
| 19 | SIDE PANEL   |
| 20 | SIDE PANEL   |
| 21 | SKIRT        |
| 22 | TOP PANEL    |
| 23 | SKIRT        |
| 24 | BACK PANEL   |
| 25 | BACK PANEL   |

## **PARTS LIST x2**

#### **CAM LOCK INSTALL METHOD AS FOLLOWS**











#### STEP 3



#### STEP 4



# STEP 5





#### STEP 9





× 2

STEP 10







× 2





STEP 13



STEP 14













### SAFETY BRACKETS INSTRUCTIONS

- Attach one Mounting Plate to the wall with the Large Screws. Make sure to attach the Mounting Plate into a stud. If mounting into brick or masonry you will need to acquire wall anchors.
- 2. Attach the second Mounting Plate to the furniture frame with the Short Screws.
- Move the furniture to its final position. Thread a Wall Strap through the both
  Mounting Plates and tighten until snug. Do not over tighten.
- Make sure that the Mounting Plates are firmly attached to the wall and furniture and that the Wall Strap is snug.



#### To protect your furniture, we suggest the following:

- · Avoid placing your furniture in direct sunlight.
- Do not place furniture directly under windows.
- Do not place sharp materials (knife, fork, etc.) directl