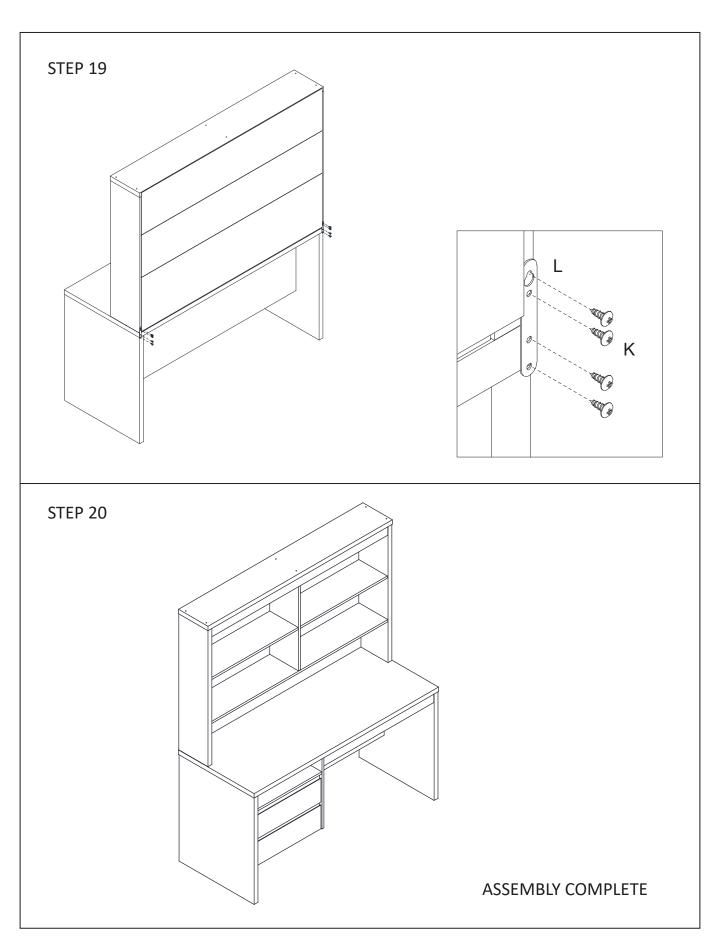

-----------|
| 2 | MIDDLE PANEL |
| 3 | SIDE PANEL   |
| 4 | SHELF        |
| 5 | BACK PANEL   |
| 6 | SKIRT        |
| 7 | SKIRT        |
| 8 | SKIRT        |

| TOP PANEL         |
|-------------------|
| DRAWER SIDE PANEL |
| DRAWER SIDE PANEL |
| DRAWER BACK PANEL |
| DRAWER BASE       |
| DRAWER FRONT      |
| MIDDLE PANEL      |
| SHELF             |
|                   |

| 17 | SHELF        |
|----|--------------|
| 18 | BOTTOM PANEL |
| 19 | SIDE PANEL   |
| 20 | SIDE PANEL   |
| 21 | SKIRT        |
| 22 | TOP PANEL    |
| 23 | SKIRT        |
| 24 | BACK PANEL   |
| 25 | BACK PANEL   |

## **PARTS LIST x2**

#### **CAM LOCK INSTALL METHOD AS FOLLOWS**











#### STEP 3



#### STEP 4



# STEP 5





#### STEP 9





× 2

STEP 10







× 2





STEP 13



STEP 14













### SAFETY BRACKETS INSTRUCTIONS

- Attach one Mounting Plate to the wall with the Large Screws. Make sure to attach the Mounting Plate into a stud. If mounting into brick or masonry you will need to acquire wall anchors.
- 2. Attach the second Mounting Plate to the furniture frame with the Short Screws.
- Move the furniture to its final position. Thread a Wall Strap through the both
  Mounting Plates and tighten until snug. Do not over tighten.
- Make sure that the Mounting Plates are firmly attached to the wall and furniture and that the Wall Strap is snug.



#### To protect your furniture, we suggest the following:

- · Avoid placing your furniture in direct sunlight.
- Do not place furniture directly under windows.
- Do not place sharp materials (knife, fork, etc.) directly onto you