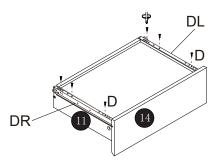

|

| 1 | SIDE PANEL   |
|---|--------------|
| 2 | MIDDLE PANEL |
| 3 | SIDE PANEL   |
| 4 | SHELF        |
| 5 | BACK PANEL   |
| 6 | SKIRT        |
| 7 | SKIRT        |
| 8 | SKIRT        |

| TOP PANEL         |
|-------------------|
| DRAWER SIDE PANEL |
| DRAWER SIDE PANEL |
| DRAWER BACK PANEL |
| DRAWER BASE       |
| DRAWER FRONT      |
| MIDDLE PANEL      |
| SHELF             |
|                   |

| 17 | SHELF        |
|----|--------------|
| 18 | BOTTOM PANEL |
| 19 | SIDE PANEL   |
| 20 | SIDE PANEL   |
| 21 | SKIRT        |
| 22 | TOP PANEL    |
| 23 | SKIRT        |
| 24 | BACK PANEL   |
| 25 | BACK PANEL   |

## **PARTS LIST x2**

#### **CAM LOCK INSTALL METHOD AS FOLLOWS**











#### STEP 3



#### STEP 4



# STEP 5





#### STEP 9





× 2

STEP 10







× 2





STEP 13



STEP 14













### SAFETY BRACKETS INSTRUCTIONS

- Attach one Mounting Plate to the wall with the Large Screws. Make sure to attach the Mounting Plate into a stud. If mounting into brick or masonry you will need to acquire wall anchors.
- 2. Attach the second Mounting Plate to the furniture frame with the Short Screws.
- Move the furniture to its final position. Thread a Wall Strap through the both
  Mounting Plates and tighten until snug. Do not over tighten.
- Make sure that the Mounting Plates are firmly attached to the wall and furniture and that the Wall Strap is snug.



#### To protect your furniture, we suggest the following:

- · Avoid placing your furniture in direct sunlight.
- Do not place furniture directly under windows.
- Do not place sharp materi