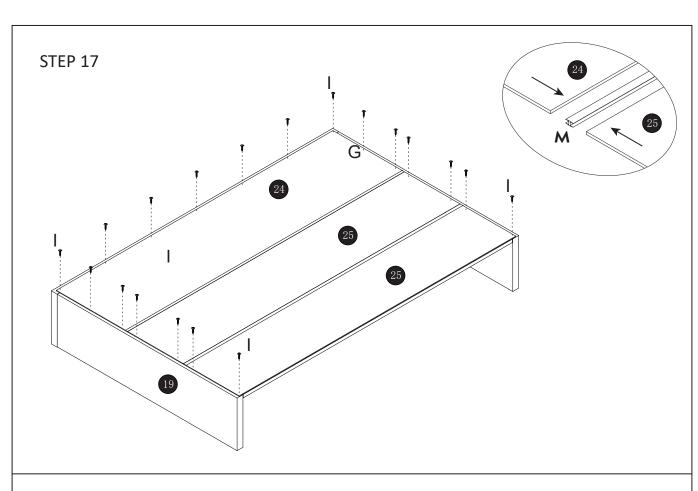

| 17 | SHELF        |
|----|--------------|
| 18 | BOTTOM PANEL |
| 19 | SIDE PANEL   |
| 20 | SIDE PANEL   |
| 21 | SKIRT        |
| 22 | TOP PANEL    |
| 23 | SKIRT        |
| 24 | BACK PANEL   |
| 25 | BACK PANEL   |