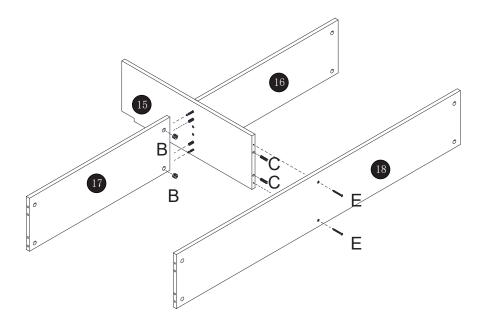

DE PANEL   |
|---|--------------|
| 2 | MIDDLE PANEL |
| 3 | SIDE PANEL   |
| 4 | SHELF        |
| 5 | BACK PANEL   |
| 6 | SKIRT        |
| 7 | SKIRT        |
| 8 | SKIRT        |

| TOP PANEL         |
|-------------------|
| DRAWER SIDE PANEL |
| DRAWER SIDE PANEL |
| DRAWER BACK PANEL |
| DRAWER BASE       |
| DRAWER FRONT      |
| MIDDLE PANEL      |
| SHELF             |
|                   |

| 17 | SHELF        |
|----|--------------|
| 18 | BOTTOM PANEL |
| 19 | SIDE PANEL   |
| 20 | SIDE PANEL   |
| 21 | SKIRT        |
| 22 | TOP PANEL    |
| 23 | SKIRT        |
| 24 | BACK PANEL   |
| 25 | BACK PANEL   |

## **PARTS LIST x2**

#### **CAM LOCK INSTALL METHOD AS FOLLOWS**











#### STEP 3



#### STEP 4



# STEP 5





#### STEP 9





× 2

STEP 10







× 2





STEP 13



STEP 14













### SAFETY BRACKETS INSTRUCTIONS

- Attach one Mounting Plate to the wall with the Large Screws. Make sure to attach the Mounting Plate into a stud. If mounting into brick or masonry you will need to acquire wall anchors.
- 2. Attach the second Mounting Plate to the furniture frame with the Short Screws.
- Move the furniture to its final position. Thread a Wall Strap through the both
  Mounting Plates and tighten until snug. Do not over tighten.
- Make sure that the Mounting Plates are firmly attached to the wall and furniture and that the Wall Strap is snug.



#### To protect your furniture, we suggest the following:

- · Avoid placing your furniture in direct sunlight.
- Do not place furniture directly under windows.
- Do not place sharp materials (knife, fork, et