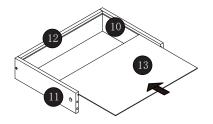

|                   |

| 1 | SIDE PANEL   |
|---|--------------|
| 2 | MIDDLE PANEL |
| 3 | SIDE PANEL   |
| 4 | SHELF        |
| 5 | BACK PANEL   |
| 6 | SKIRT        |
| 7 | SKIRT        |
| 8 | SKIRT        |

| TOP PANEL         |
|-------------------|
| DRAWER SIDE PANEL |
| DRAWER SIDE PANEL |
| DRAWER BACK PANEL |
| DRAWER BASE       |
| DRAWER FRONT      |
| MIDDLE PANEL      |
| SHELF             |
|                   |

| 17 | SHELF        |
|----|--------------|
| 18 | BOTTOM PANEL |
| 19 | SIDE PANEL   |
| 20 | SIDE PANEL   |
| 21 | SKIRT        |
| 22 | TOP PANEL    |
| 23 | SKIRT        |
| 24 | BACK PANEL   |
| 25 | BACK PANEL   |

## **PARTS LIST x2**

#### **CAM LOCK INSTALL METHOD AS FOLLOWS**











#### STEP 3



#### STEP 4



# STEP 5





#### STEP 9





× 2

STEP 10







× 2





STEP 13



STEP 14













### SAFETY BRACKETS INSTRUCTIONS

- Attach one Mounting Plate to the wall with the Large Screws. Make sure to attach the Mounting Plate into a stud. If mounting into brick or masonry you will need to acquire wall anchors.
- 2. Attach the second Mounting Plate to the furniture frame with the Short Screws.
- Move the furniture to its final position. Thread a Wall Strap through the both
  Mounting Plates and tighten until snug. Do not over tighten.
- Make sure that the Mounting Plates are firmly attached to the wall and furniture and that the Wall Strap is snug.



#### To protect your furniture, we suggest the following:

- · Avoid placing your furniture in direct sunlight.
- Do not place furniture directly under windows.
- Do no